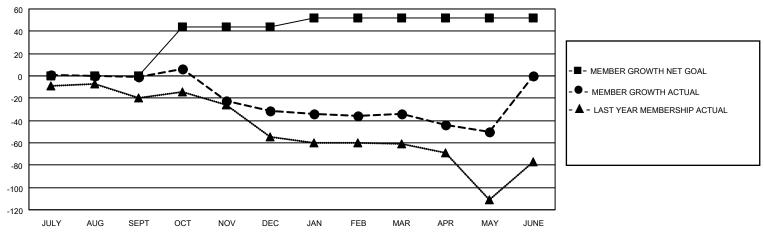

## District 20 R2

| Clubs         |               |             |               | Members               |                        |                         |                                                    |  |
|---------------|---------------|-------------|---------------|-----------------------|------------------------|-------------------------|----------------------------------------------------|--|
|               | RESULTS FOR   | R 2020-2021 |               | RESULTS FOR 2020-2021 |                        |                         |                                                    |  |
| QUARTER       | NEW CLUB GOAL | NEW CLUBS   | DROPPED CLUBS | QUARTER MEMB          | BER GROWTH NET<br>GOAL | MEMBER GROWTH<br>ACTUAL | DROPPED<br>MEMBERS ACTUAL<br>(including transfers) |  |
| JULY/AUG/SEPT | 0             | 0           | 0             | JULY/AUG/SEPT         | 0                      | 17                      | 15                                                 |  |
| OCT/NOV/DEC   | 0             | 0           | 1             | OCT/NOV/DEC           | 44                     | 38                      | 63                                                 |  |
| JAN/FEB/MAR   | 0             | 0           | 0             | JAN/FEB/MAR           | 8                      | 15                      | 14                                                 |  |
| APR/MAY/JUNE  | 0             | 0           | 0             | APR/MAY/JUNE          | 0                      | 9                       | 23                                                 |  |

#### GOALS AND ACTUAL MEMBERS CUMULATIVE

| DROPPED CLUBS: 1           |     | 17 CLUBS OF 42 ADDED 1 OR MORE<br>NEW MEMBERS | GENDER DISTRIBUTION  MALE 474 (47.98%) |              |     |
|----------------------------|-----|-----------------------------------------------|----------------------------------------|--------------|-----|
| DROPPED MEMBERS            |     |                                               | FEMALE                                 | 514 (52.02%) |     |
| DECEASED                   | 12  | CLICK HERE FOR CUMULATIVE                     | TOTAL FAMILY UNIT MEMBERS              |              | 244 |
| CLUB CANCELLED 25 OTHER 78 |     | MEMBERSHIP DATA                               | FAMILY MEMBERS PAYING HALF DUES        |              | 135 |
|                            |     |                                               |                                        |              | 133 |
| TOTAL                      | 115 |                                               |                                        |              |     |